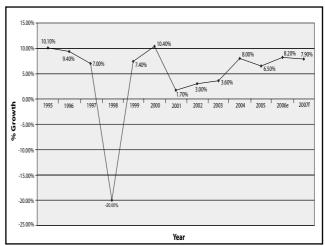

# **ADB Forcast**

Growth in developing Asian economies should rise more than 8% for 2007 and 2008, backed by strong performances from China and India. China, on the back of a 13-year high, is expected to grow 11.2% for 2007 and 10.8% for 2008, up from the earlier forecast of 10.0 and 9.8% respectively. Developing Asia (excluding Japan) grew 8.5% last year whilst inflation forecast for the region was also revised upwards by 4% for 2007 and 3.8% for 2008 with oil prices expected to persist for 2008. The forecast for East Asia was raised to 8.9% for 2007 and 8.7% for 2008, while South East Asia's forecast was upgraded to 6.1% for both years. South Asian growth would also be raised to 8.1% for both years. U.S. recession could clip growth in developing Asia by between 1.0 and 2.0% but Source: ADB Update 2007 from NST 180907 the impact should be modest and short-lived.

# **ADB Outlook 2007**

| Countries   | 2004 | 2005 | 2006 | ADO<br>2007 | Update | ADO<br>2008 | Update |
|-------------|------|------|------|-------------|--------|-------------|--------|
| China       | 10.1 | 10.4 | 11.1 | 10.0        | 11.2   | 9.8         | 10.8   |
| India       | 7.5  | 9.0  | 9.4  | 8.0         | 8.5    | 8.3         | 8.5    |
| Cambodia    | 10.0 | 13.5 | 10.8 | 9.5         | 9.2    | 9.0         | 8.0    |
| Indonesia   | 5.0  | 5.7  | 5.5  | 6.0         | 6.2    | 6.3         | 6.4    |
| Laos        | 6.9  | 7.2  | 7.3  | 6.8         | 6.8    | 6.5         | 6.5    |
| Malaysia    | 6.8  | 5.0  | 5.9  | 5.4         | 5.6    | 5.7         | 5.7    |
| Myanmar     | 13.6 | 13.2 | -    | -           | -      | ı           | -      |
| Philippines | 6.4  | 4.9  | 5.4  | 5.4         | 6.6    | 5.7         | 6.0    |
| Singapore   | 8.8  | 6.6  | 7.9  | 6.0         | 7.5    | 5.5         | 6.0    |
| Thailand    | 6.3  | 4.5  | 5.0  | 4.0         | 4.0    | 5.0         | 5.0    |
| Vietnam     | 7.8  | 8.4  | 8.2  | 8.3         | 8.3    | 8.5         | 8.5    |