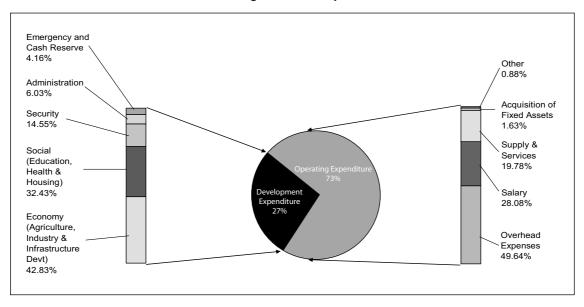

# FEDERAL BUDGET 2008 HIGHLIGHTS

- RM176.9 billion to be allocated for the 2008 Budget (compared with RM159.4 billion previously) – RM128.8 billion for operating expenditure and RM48.1 billion for development expenditure;
- Fiscal deficit expected to be further reduced to 3.1% in 2008 compared to an expected reduced rate of 3.2% of GDP in 2007 from 3.3% in 2006;
- The largest allocation of operating expenditure is for the fixed charges and grants (RM64b), emoluments (RM36.2b), followed by supplies and services (RM25.5b), assets purchase (RM2.1b) and other expenditures (RM1.13m);
- The largest allocation of development expenditure is for the economic sector comprising agriculture, industry and infrastructure (RM20.6b), followed by social sector (RM15.6b), security sector (RM7.0b), general administration sector (RM2.9b) and contingency reserves (RM2b); and
- GDP growth is expected to be between 6.0%-6.5% for 2008;
- A single-tiered tax system will be implemented where profits for companies are taxed only at the company's level and dividends received are exempted from tax;
- Corporate tax will be further reduced to 25% in 2009 from 26% in 2008;
- Islamic fund management companies will be allowed to be fully owned by foreigners; all assets

# 2008 Budget Total Expenditure