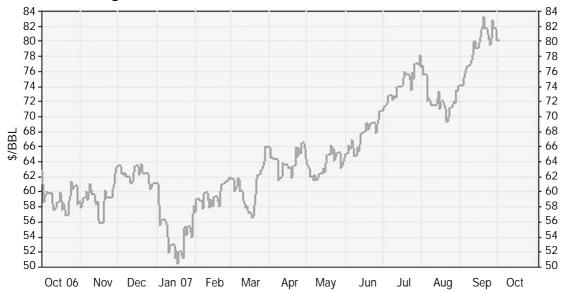

ivate valuation will be allowed for purposes of assessment in stamp duty payment for the transfer of properties;
- Foreign ownership on REITs management companies will be allowed up to 70% with minimum Bumiputera ownership requirement remaining at 30%;
- A 50% stamp duty exemption to be given on documents of transfer for the purchase of one house, of not more than RM250,000 per unit and nil stamp duty for transfer between husband and wife;
- RM400 million initial fund has been earmarked by Pelaburan Hartanah Bumiputera to increase Bumiputera property investment in the Iskandar Development Region (IDR);
- RM887 million has been allocated to build more quarters for civil servants nationwide in 2008.

# 2008 Budget Total Expenditure



# NYMEX Light Sweet Oil - Daily Price (ending 2-10-2007



# **ADB Forcast**

Growth in developing Asian economies should rise more than 8% for 2007 and 2008, backed by strong performances from China and India. China, on the back of a 13-year high, is expected to grow 11.2% for 2007 and 10.8% for 2008, up from the earlier forecast of 10.0 and 9.8% respectively. Developing Asia (excluding Japan) grew 8.5% last year whilst inflation forecast for the region was also revised upwards by 4% for 2007 and 3.8% for 2008 with oil prices expected to persist for 2008. The forecast for East Asia was raised to 8.9% for 2007 and 8.7% for 2008, while South East Asia's forecast was upgraded to 6.1% for both years. South Asian growth would also be raised to 8.1% for both years. U.S. recession could clip growth in developing Asia by between 1.0 and 2.0% but Source