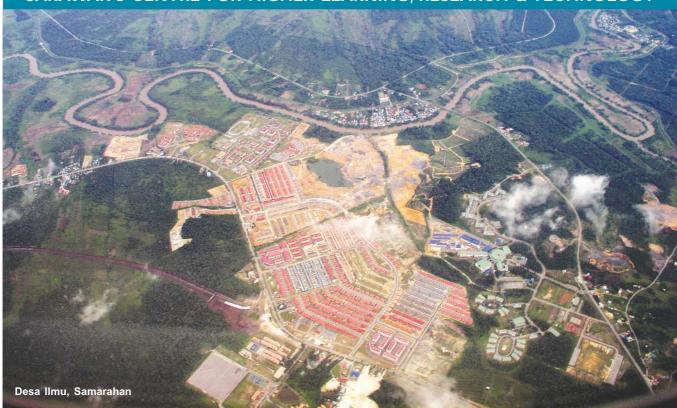

# **SAMARAHAN**

SARAWAK'S CENTRE FOR HIGHER LEARNING, RESEARCH & TECHNOLOGY

Aerial view of parts of Samarahan

Samarahan Division comprises of the Districts of Samarahan, Serian, Simunjan and Asajaya. Kota Samarahan, the Divisional Headquarters, is about 30 kilometres to the South East of Kuching City Centre.

The largest developer in a single location in Samarahan is Naim Cendera Holdings Berhad with about 85% of its 5,000 planned units already completed or under construction for its Desa Ilmu township located along Jalan Datuk Mohamad Musa.