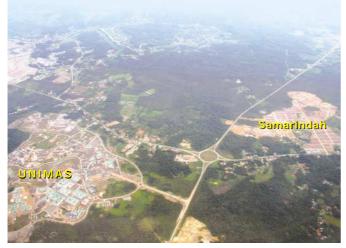

# **SAMARAHAN**

SARAWAK'S CENTRE FOR HIGHER LEARNING, RESEARCH & TECHNOLOGY

Aerial view of parts of Samarahan

Samarahan Division comprises of the Districts of Samarahan, Serian, Simunjan and Asajaya. Kota Samarahan, the Divisional Headquarters, is about 30 kilometres to the South East of Kuching City Centre.

Once part of Kuching, Samarahan became a separate Division on 1<sup>st</sup> January, 1987, and since then, has grown from a modest population of 150,000 to about 223,100 (mid-year estimates 2007) in the past 2 decades, with about 56,300 found in the Samarahan District. Its rate of growth of 3.92% for the last Census period (1991-2000) has surpassed that of all the major districts in Sarawak, except for Bintulu. The Samarahan District comes under the jurisdisction of the Majlis Daerah Samarahan (MDS).

No area in Sarawak has undergone as much transformation through development as Samarahan in the last three decades. The laid-back rural image which once underpinned Samarahan and its surrounding areas has long been replaced by one of a rapidly developing growth centre which now draws its energies from the interplay of rural and urban forces.