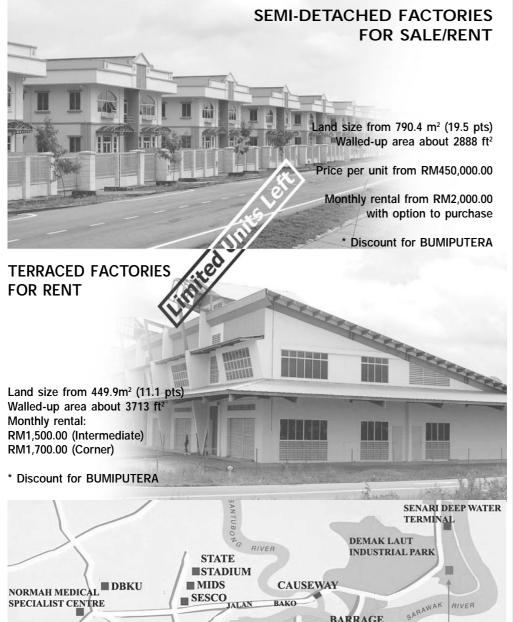

, 11/7/2007

# Zecon Berhad has secured a RM124 mil contract for the proposed extension project of the Matang Highway near Kuching

Zecon Berhad has secured a RM124 mil contract for the proposed extension project of the Matang Highway near Kuching. The project would involve the construction of a 13.3 km new dual carriageway leading to the proposed Federal Administrative Centre (FAC) in Matang. The revised route is expected to be completed in 42 months. Earlier, Zecon had completed 60% of another stretch of 25 km of the Matang highway which will link the FAC to Bulatan Abang Kipli. The earlier project was worth RM314 million in 2002.

Source : The Star, 17/7/2007

# READY BUILT FACTORIES AT DEMAK LAUT INDUSTRIAL PARK PHASE 3, KUCHING developed by Ministry of Industrial Development Sarawak



For Further Information, kindly contact:

SATOK BRIDGE

KUCHING CITY

WTWY Real Estate Sdn Bhd

(274317-T)(E(1)0507/7)

No.9, (1st Floor), Jalan Song Thian Cheok P.O. Box 2236, 93744 Kuching Tel: 082-246262 / 244966

**Contact Persons:** 

Mr Hii Sing Kiong / Mr Chai Chee Sin / Mdm Lim Jui Leng / Mr George Wee / Mdm Sandra Yu

BARRAGE

KUCHING TOWER/

SCEC

SITE

PENDING

ESTATE

INDUSTRIAL

# WTWY Offices

### KUCHING

No 9 (First Floor) Jalan Song Thian Cheok P O Box 2236 93744 Kuching Sarawak Malaysia

Tel: 082-246262 Fax: 082-416909

Email: kuching@wtwy.com

### SIBU

No 11 & 12, 2nd Floor Lorong Kampung Datu 3A P O Box 1467 96008 Sibu Sarawak Malaysia

Tel: 084-319396 Fax: 084-320415 Email: sibu@wtwy.com

### MIRI

Lot 1139 Ground & First Floor Miri Waterfront Commercial Centre

P O