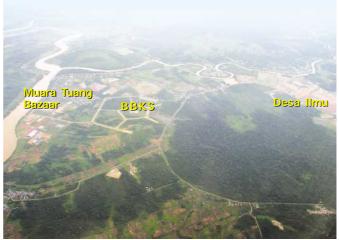

In a shift of development away from the old Muara Tuang Bazaar, a new township named Bandar Baru Kota Samarahan (BBKS), was mooted and earmarked to be sited between the junctions of the old Jalan Datuk Muhamad Musa and the new proposed link road going up North, about 1 to 2 kms. from the old bazzar/ferry point. As the designated commercial centre for Kota Samarahan, 9 blocks of 4-storey shophouses were built by M/s Hock Peng Realty to kick-start the BBKS project.

The largest developer in a single location in Samarahan is Naim Cendera Holdings Berhad with about 85% of its 5,000 planned units already completed or under construction for its Desa Ilmu township located along Jalan Datuk Mohamad Musa.