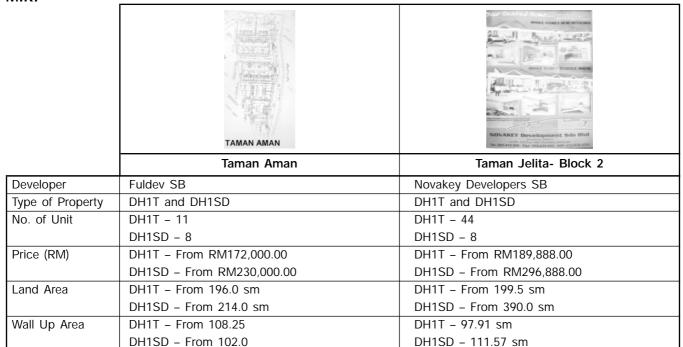

# **SAMARAHAN**

**Taman Sri Song Seng** is a new development by M/s Poh Lo Chew (Borneo) Development Sdn Bhd currently under construction along Jalan Datuk Mohamad Musa. Offering 58 units of single storey terrace house priced from RM178,888, the project is expected to be completed by mid 2008.

Located along Jalan Datuk Mohd Musa, just before UNIMAS and opposite Desa Ilmu Commercial Centre, **Mas Village** developed by HWS Properties Sdn Bhd offers affordable single storey units consisting of 41 terraced units priced from RM125,00 onwards and 18 semi-detached units priced from RM205,000 onwards.

Developed by Pembinaan Jayaduta Sdn Bhd, the project is located along **Stakan Perdana** and consists in total of 34 units single-storey semi-detached houses, 13 units double-storey terrace house, 91 units single-storey terrace houses, 121 units low cost plus housing and 143 units low cost housing. Phase 1 launched offers 143 units of low cost housing from RM90,000, 13 units of double-storey terraced from RM208,000 and 12 units of single storey terraced from RM210,000.